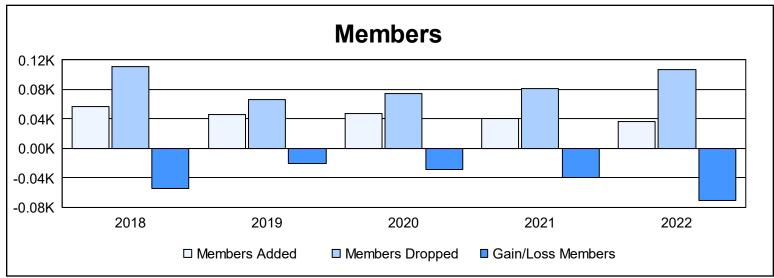

District 1 CS

As of June 2022 Cumulative

| Year      | New<br>Clubs | Dropped<br>Clubs | Gain/<br>Loss<br>Clubs | New<br>Members | Charter<br>Members | Reinstate<br>Members | Transfer<br>Members | Total<br>Member<br>Added | Total<br>Members<br>Dropped | Gain/<br>Loss<br>Members |
|-----------|--------------|------------------|------------------------|----------------|--------------------|----------------------|---------------------|--------------------------|-----------------------------|--------------------------|
| 2017-2018 | 0            | 1                | -1                     | 53             | 0                  | 4                    | 0                   | 57                       | 111                         | -54                      |
| 2018-2019 | 0            | 0                | 0                      | 42             | 0                  | 4                    | 0                   | 46                       | 66                          | -20                      |
| 2019-2020 | 0            | 2                | -2                     | 43             | 0                  | 4                    | 0                   | 47                       | 75                          | -28                      |
| 2020-2021 | 0            | 1                | -1                     | 10             | 0                  | 31                   | 0                   | 41                       | 81                          | -40                      |
| 2021-2022 | 0            | 3                | -3                     | 23             | 0                  | 11                   | 2                   | 36                       | 107                         | -71                      |
| Average   | 0            | 1                | -1                     | 34             | 0                  | 11                   | 0                   | 45                       | 88                          | -43                      |