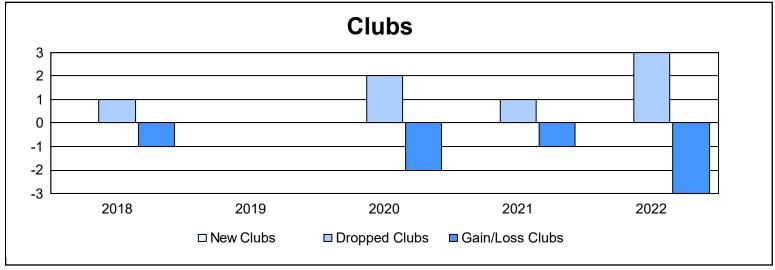

District 1 CS

As of June 2022 Cumulative

| Year      | New<br>Clubs | Dropped<br>Clubs | Gain/<br>Loss<br>Clubs | New<br>Members | Charter<br>Members | Reinstate<br>Members | Transfer<br>Members | Total<br>Member<br>Added | Total<br>Members<br>Dropped | Gain/<br>Loss<br>Members |
|-----------|--------------|------------------|------------------------|----------------|--------------------|----------------------|---------------------|--------------------------|-----------------------------|--------------------------|
| 2017-2018 | 0            | 1                | -1                     | 53             | 0                  | 4                    | 0                   | 57                       | 111                         | -54                      |
| 2018-2019 | 0            | 0                | 0                      | 42             | 0                  | 4                    | 0                   | 46                       | 66                          | -20                      |
| 2019-2020 | 0            | 2                | -2                     | 43             | 0                  | 4                    | 0                   | 47                       | 75                          | -28                      |
| 2020-2021 | 0            | 1                | -1                     | 10             | 0                  | 31                   | 0                   | 41                       | 81                          | -40                      |
| 2021-2022 | 0            | 3                | -3                     | 23             | 0                  | 11                   | 2                   | 36                       | 107                         | -71                      |
| Average   | 0            | 1                | -1                     | 34             | 0                  | 11                   | 0                   | 45                       | 88                          | -43                      |